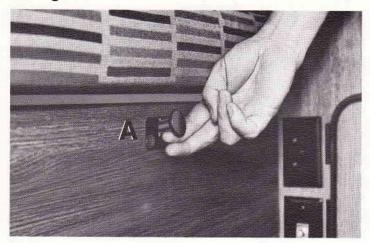

## Storage locker

The large storage compartment is under the seat cushion of the rear bench.

To gain access to the storage space, pull release knop  $\bf A$  up and lift the seat cushion. Secure the seat cushion lid with support rod  $\bf B$  provided on the left-hand side.