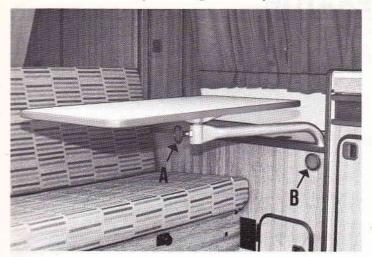

## Dinette table for passenger compartment

The swivel type table top can be moved out of the way to a storage position above the storage chest. For meal time comfort, the table can be adjusted with the two rotary knobs **A** and **B**.

When in use, be careful that the table top edge does not press against the gas range knobs.