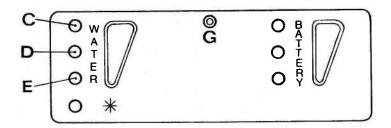

#### NOTE

When the city water hose connection has been made, turn the water pump switch knob on top of the faucet in direction »C« (City).

The water pump and all lights in the control panel can be turned on or off with switch **G.** The **left** light column indicates how much water is left in the tank. The **right** light column indicates the condition of the battery explained on page 12.

C green: 13.2-10.5 US gal. or 50-40 liters

D yellow: 10.5- 4.0 US gal. or 40-15 liters

E red: 4.0- 0.8 US gal. or 15- 3 liters

The **right** light column indicates the condition of the battery when the switch in the center of the panel is switched on.

- A green light > 12.5 Volt
- **B** yellow light < 12.5 Volt
- C red light < 12.0 Volt

Should the yellow light come on, your battery is near the point where you should preserve battery power needed to start the engine.

All lights in the control panel, as well as the electric water pump can be turned on or off with switch  ${\bf G}$ .