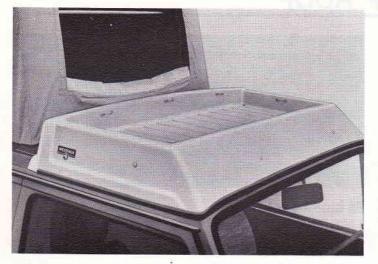

ed mattress toward rear.
- Pull the crossbar back and slowly lower the roof.
- As you lower the top, gather in the canvas sides of the top A
   B. Have someone outside the vehicle help make sure the fabric does not stick out from the sides of the roof.
- Assuring yourself that no part of the canvas is caught in hinges or latch, grasp lock cover with both hands and pull down until lock latch snaps shut securely.

#### NOTES

- To prevent mildew from forming on the flocking and the canvas of the pop-up top, the roof should never be closed when wet.
- When raising the pop-up top, keep the front flap in the canvas open to assure fresh-air circulation.
- Air circulation must not be hindered by storing bedding, etc., on the surface of the rear portion of the roof bed mattress.

## Luggage rack



The front section of the roof contains the luggage rack, which is equipped with buffer rods and tie-down hooks to secure baggage. The rack is accessible through the front flap of the popup roof. All baggage carried on the roof rack must be firmly tied down. Commercially available spider straps will keep the cargo from shifting

Do not exceed the maximum permissible roof rack weight of 110 lbs or 50 kg.

## **Roof hinges**



The hinge pins on the strut supports of the pop-up roof should be lightly oiled from time to time, to assure easy opening and closing of the top.

Before closing the pop-up roof, open a door or window to prevent the canvas sides from billowing out due to air pressure build-up.

## **GENERAL**

## **Identification plate**

The identification plate in the lower left-ha