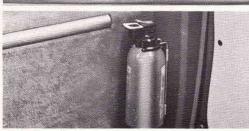

### Propane gas tank

The liquid propane gas tank is located under the left side panel of the vehicle. The equipment includes two pipe lines; one for cooking and one for refrigeration. Instructions for refilling the tank are listed on the sticker and in a separate pamphlet. The propane gas tank capacity is 3 gallons/12 liters.