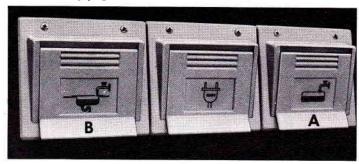

#### NOTE

When the city water hose connection has been made, turn the water pump switch knob on top of the faucet in direction »C« (City).

The water pump and all lights in the control panel can be turned on or off with switch **G.** The **left** light column indicates how much water is left in the tank. The **right** light column indicates the condition of the battery explained on page 12.

C green: 13.2-10.5 US gal. or 50-40 liters

D yellow: 10.5- 4.0 US gal. or 40-15 liters

E red: 4.0- 0.8 US gal. or 15- 3 liters

The **right** light column indicates the condition of the battery when the switch in the center of the panel is switched on.

- A green light > 12.5 Volt
- **B** yellow light < 12.5 Volt
- C red light < 12.0 Volt