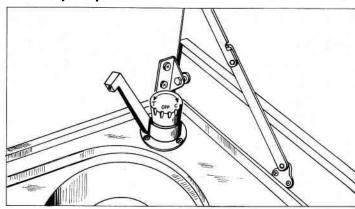

## Refrigeration

The controls for **gas/electric** refrigeration are arranged along the top edge of the refrigerator. They are accessible by opening the refrigerator door.

#### Start-up procedure for propane operation:

- 1) Turn the gas valve on propane tank to ON.
- 2) Move voltage selector switch (D) to GAS (center position).
- 3) Turn gas valve knob (E) to ON.
- 4) Turn thermostat control knob (C) clockwise to MAX.
- 5) Pull knob (A) and pump in and out at least 15 to 20 times.
- 6) Press and hold safety valve switch (B), at the same time push knob (A) in completely until an audible click is heard.

- 7) Continue to hold safety valve button (B) until the flame indicator light (F) in the sink cabinet control panel comes on and remains on. This should require about 15-30 seconds.
- 8) If the flame indicator light **(F)** does not come on or, if it flickers on but goes out again, the pilot light has failed to ignite to a steady burn. This might happen if the refrigerator has not been used for some time, or if the outside temperature is low. **Repeat steps 5-7.**
- 9) After a few minutes, check the flame indicator light (F) again, to assure yourself that the pilot light is still burning. The pilot light flame can also be observed through the sight glass in the lower left hand corner of the rear wall inside the refrigerator.
- 10) Should the pilot light snuff out unexpectantly, the flame indicator light (F) will also go out, and the thermocouple safety valve will automatically shut off the gas flow.
- 11) Temperature inside the refrigerator can be regulated with thermostat control knob (C). The center position will usually maintain sufficient cooling. In hot weather, or when more cooling is required, turn the knob toward MAX.