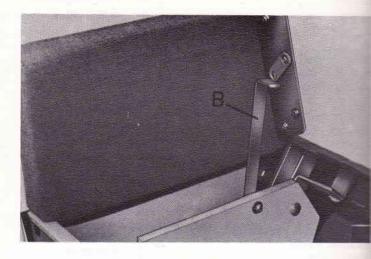

## Storage locker

The large storage compartment is under the seat cushion of the rear bench.

To gain access to the storage space, pull release knop  $\bf A$  up and lift the seat cushion. Secure the seat cushion lid with support rod  $\bf B$  provided on the left-hand side.