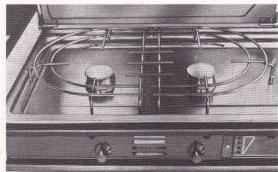

#### Gas stove

#### PRACTICE SAFETY AT ALL TIMES!

- DO NOT USE THE GAS RANGE WHILE DRIVING!
- Keep combustible materials clear of lighted burners.
- The burner orifices have been set by the factory for safe operation. DO NOT CHANGE THEIR SIZE!
- Keep a lighted match ready when turning on the burners.
- Keep windows or door open when cooking. Gas flames consume oxygen.
- Never light the burners to heat the interior of your Camper.
- Make sure the propane tank is securely fastened in place.
- Check tank and lines from time to time to be sure they are tight. When testing for leaks, use soapy water. DO NOT USE MATCHES!
- Do not put the sink cabinet cover over an open flame. Wait till the burners and the cooking rack are cold.
- After cleaning the stove, make sure to anchor the cooking rack securely in the slots provided.