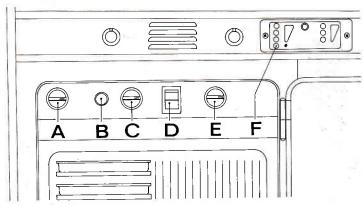

## Water pump switch

The electric water pump is immersed inside the water tank. After filling the water tank, and the green indicator light in the control panel comes on, activate the water pump by turning the switch knob on top of the faucet to the left; in direction **T** (Tank). Turn the knob several times in 10-second intervals to bleed the hose until water runs into the sink.

#### NOTE

When the city water hose connection has been made, turn the water pump switch knob on top of the faucet in direction »C« (City).

The water pump and all lights in the control panel can be turned on or off with switch **G.** The **left** light column indicates how much water is left in the tank. The **right** light column indicates the condition of the battery explained on page 12.

C green: 13.2-10.5 US gal. or 50-40 liters

D yellow: 10.5- 4.0 US gal. or 40-15 liters

E red: 4.0- 0.8 US gal. or 15- 3 liters

The **right** light column indicates the condition of the battery when the switch in the center of the panel is switched on.

- A green light > 12.5 Volt
- **B** yellow light < 12.5 Volt
- C red light < 12.0 Volt