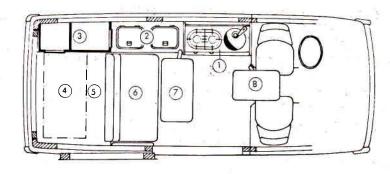

### **Contents**

| В                            | G                                                                                                                                                                                                                                                                                                                                                                                                                                                                                                                                                                                                                                                                                                                                                                                                                                                                                                                                                                                                                                                                                                                                                                                                                                                                                                                                                                                                                                                                                                                                                                                                                                                                                                                                                                                                                                                                                                                                                                                                                                                                                                                              | Refrigerator defrosting17 |
|------------------------------|--------------------------------------------------------------------------------------------------------------------------------------------------------------------------------------------------------------------------------------------------------------------------------------------------------------------------------------------------------------------------------------------------------------------------------------------------------------------------------------------------------------------------------------------------------------------------------------------------------------------------------------------------------------------------------------------------------------------------------------------------------------------------------------------------------------------------------------------------------------------------------------------------------------------------------------------------------------------------------------------------------------------------------------------------------------------------------------------------------------------------------------------------------------------------------------------------------------------------------------------------------------------------------------------------------------------------------------------------------------------------------------------------------------------------------------------------------------------------------------------------------------------------------------------------------------------------------------------------------------------------------------------------------------------------------------------------------------------------------------------------------------------------------------------------------------------------------------------------------------------------------------------------------------------------------------------------------------------------------------------------------------------------------------------------------------------------------------------------------------------------------|---------------------------|
| Battery                      | Gas refrigeration17                                                                                                                                                                                                                                                                                                                                                                                                                                                                                                                                                                                                                                                                                                                                                                                                                                                                                                                                                                                                                                                                                                                                                                                                                                                                                                                                                                                                                                                                                                                                                                                                                                                                                                                                                                                                                                                                                                                                                                                                                                                                                                            | Roof bed                  |
| Beds                         | Gas stove                                                                                                                                                                                                                                                                                                                                                                                                                                                                                                                                                                                                                                                                                                                                                                                                                                                                                                                                                                                                                                                                                                                                                                                                                                                                                                                                                                                                                                                                                                                                                                                                                                                                                                                                                                                                                                                                                                                                                                                                                                                                                                                      | Roof hinges22             |
|                              | Gas tank                                                                                                                                                                                                                                                                                                                                                                                                                                                                                                                                                                                                                                                                                                                                                                                                                                                                                                                                                                                                                                                                                                                                                                                                                                                                                                                                                                                                                                                                                                                                                                                                                                                                                                                                                                                                                                                                                                                                                                                                                                                                                                                       |                           |
| C                            | Sab talk Title Tit |                           |
| Camper seat4                 | A STATE OF THE STA | 8                         |
|                              | H                                                                                                                                                                                                                                                                                                                                                                                                                                                                                                                                                                                                                                                                                                                                                                                                                                                                                                                                                                                                                                                                                                                                                                                                                                                                                                                                                                                                                                                                                                                                                                                                                                                                                                                                                                                                                                                                                                                                                                                                                                                                                                                              | Sink cabinet6             |
| Camping gear                 | Heat shield                                                                                                                                                                                                                                                                                                                                                                                                                                                                                                                                                                                                                                                                                                                                                                                                                                                                                                                                                                                                                                                                                                                                                                                                                                                                                                                                                                                                                                                                                                                                                                                                                                                                                                                                                                                                                                                                                                                                                                                                                                                                                                                    | Sink cabinet cover6       |
| Capacities-water tank        |                                                                                                                                                                                                                                                                                                                                                                                                                                                                                                                                                                                                                                                                                                                                                                                                                                                                                                                                                                                                                                                                                                                                                                                                                                                                                                                                                                                                                                                                                                                                                                                                                                                                                                                                                                                                                                                                                                                                                                                                                                                                                                                                | Storage chest4            |
| Ceiling cabinet              | 1                                                                                                                                                                                                                                                                                                                                                                                                                                                                                                                                                                                                                                                                                                                                                                                                                                                                                                                                                                                                                                                                                                                                                                                                                                                                                                                                                                                                                                                                                                                                                                                                                                                                                                                                                                                                                                                                                                                                                                                                                                                                                                                              | Storage locker4           |
| Circuit breaker              | Insect sceens20                                                                                                                                                                                                                                                                                                                                                                                                                                                                                                                                                                                                                                                                                                                                                                                                                                                                                                                                                                                                                                                                                                                                                                                                                                                                                                                                                                                                                                                                                                                                                                                                                                                                                                                                                                                                                                                                                                                                                                                                                                                                                                                | Sliding dor               |
| City water connection        | Interior light                                                                                                                                                                                                                                                                                                                                                                                                                                                                                                                                                                                                                                                                                                                                                                                                                                                                                                                                                                                                                                                                                                                                                                                                                                                                                                                                                                                                                                                                                                                                                                                                                                                                                                                                                                                                                                                                                                                                                                                                                                                                                                                 |                           |
| Cleaning 10, 17, 24          | interior light                                                                                                                                                                                                                                                                                                                                                                                                                                                                                                                                                                                                                                                                                                                                                                                                                                                                                                                                                                                                                                                                                                                                                                                                                                                                                                                                                                                                                                                                                                                                                                                                                                                                                                                                                                                                                                                                                                                                                                                                                                                                                                                 | T                         |
| Clothes closet5              |                                                                                                                                                                                                                                                                                                                                                                                                                                                                                                                                                                                                                                                                                                                                                                                                                                                                                                                                                                                                                                                                                                                                                                                                                                                                                                                                                                                                                                                                                                                                                                                                                                                                                                                                                                                                                                                                                                                                                                                                                                                                                                                                | Tables                    |
| Curtains                     | L                                                                                                                                                                                                                                                                                                                                                                                                                                                                                                                                                                                                                                                                                                                                                                                                                                                                                                                                                                                                                                                                                                                                                                                                                                                                                                                                                                                                                                                                                                                                                                                                                                                                                                                                                                                                                                                                                                                                                                                                                                                                                                                              |                           |
|                              | Linen closet5                                                                                                                                                                                                                                                                                                                                                                                                                                                                                                                                                                                                                                                                                                                                                                                                                                                                                                                                                                                                                                                                                                                                                                                                                                                                                                                                                                                                                                                                                                                                                                                                                                                                                                                                                                                                                                                                                                                                                                                                                                                                                                                  | V                         |
| D                            | Luggage rack                                                                                                                                                                                                                                                                                                                                                                                                                                                                                                                                                                                                                                                                                                                                                                                                                                                                                                                                                                                                                                                                                                                                                                                                                                                                                                                                                                                                                                                                                                                                                                                                                                                                                                                                                                                                                                                                                                                                                                                                                                                                                                                   | •                         |
| Defrosting refrigerator      |                                                                                                                                                                                                                                                                                                                                                                                                                                                                                                                                                                                                                                                                                                                                                                                                                                                                                                                                                                                                                                                                                                                                                                                                                                                                                                                                                                                                                                                                                                                                                                                                                                                                                                                                                                                                                                                                                                                                                                                                                                                                                                                                | Ventilation-cooking       |
| Doors5                       |                                                                                                                                                                                                                                                                                                                                                                                                                                                                                                                                                                                                                                                                                                                                                                                                                                                                                                                                                                                                                                                                                                                                                                                                                                                                                                                                                                                                                                                                                                                                                                                                                                                                                                                                                                                                                                                                                                                                                                                                                                                                                                                                | -general 23               |
| Drainage-water               | P                                                                                                                                                                                                                                                                                                                                                                                                                                                                                                                                                                                                                                                                                                                                                                                                                                                                                                                                                                                                                                                                                                                                                                                                                                                                                                                                                                                                                                                                                                                                                                                                                                                                                                                                                                                                                                                                                                                                                                                                                                                                                                                              | -refrigeration            |
| Drainboard6                  | Pop-up roof                                                                                                                                                                                                                                                                                                                                                                                                                                                                                                                                                                                                                                                                                                                                                                                                                                                                                                                                                                                                                                                                                                                                                                                                                                                                                                                                                                                                                                                                                                                                                                                                                                                                                                                                                                                                                                                                                                                                                                                                                                                                                                                    | -sleeping                 |
|                              | Propane gas tank14                                                                                                                                                                                                                                                                                                                                                                                                                                                                                                                                                                                                                                                                                                                                                                                                                                                                                                                                                                                                                                                                                                                                                                                                                                                                                                                                                                                                                                                                                                                                                                                                                                                                                                                                                                                                                                                                                                                                                                                                                                                                                                             | -water tank 8             |
| E                            |                                                                                                                                                                                                                                                                                                                                                                                                                                                                                                                                                                                                                                                                                                                                                                                                                                                                                                                                                                                                                                                                                                                                                                                                                                                                                                                                                                                                                                                                                                                                                                                                                                                                                                                                                                                                                                                                                                                                                                                                                                                                                                                                | w                         |
| Electric refrigeration       | R                                                                                                                                                                                                                                                                                                                                                                                                                                                                                                                                                                                                                                                                                                                                                                                                                                                                                                                                                                                                                                                                                                                                                                                                                                                                                                                                                                                                                                                                                                                                                                                                                                                                                                                                                                                                                                                                                                                                                                                                                                                                                                                              | Water drainage            |
| Electrical system            | Rear deck mattress19                                                                                                                                                                                                                                                                                                                                                                                                                                                                                                                                                                                                                                                                                                                                                                                                                                                                                                                                                                                                                                                                                                                                                                                                                                                                                                                                                                                                                                                                                                                                                                                                                                                                                                                                                                                                                                                                                                                                                                                                                                                                                                           |                           |
|                              | Rear seat bench                                                                                                                                                                                                                                                                                                                                                                                                                                                                                                                                                                                                                                                                                                                                                                                                                                                                                                                                                                                                                                                                                                                                                                                                                                                                                                                                                                                                                                                                                                                                                                                                                                                                                                                                                                                                                                                                                                                                                                                                                                                                                                                | Water pump fuse           |
| F                            | Refrigeration-electric                                                                                                                                                                                                                                                                                                                                                                                                                                                                                                                                                                                                                                                                                                                                                                                                                                                                                                                                                                                                                                                                                                                                                                                                                                                                                                                                                                                                                                                                                                                                                                                                                                                                                                                                                                                                                                                                                                                                                                                                                                                                                                         | Water pump switch         |
| Fire extinguisher14          |                                                                                                                                                                                                                                                                                                                                                                                                                                                                                                                                                                                                                                                                                                                                                                                                                                                                                                                                                                                                                                                                                                                                                                                                                                                                                                                                                                                                                                                                                                                                                                                                                                                                                                                                                                                                                                                                                                                                                                                                                                                                                                                                | Water supply 7            |
| Floor plan Inside back cover | -gas                                                                                                                                                                                                                                                                                                                                                                                                                                                                                                                                                                                                                                                                                                                                                                                                                                                                                                                                                                                                                                                                                                                                                                                                                                                                                                                                                                                                                                                                                                                                                                                                                                                                                                                                                                                                                                                                                                                                                                                                                                                                                                                           | Water tank reserve        |
|                              | -fuse13/16                                                                                                                                                                                                                                                                                                                                                                                                                                                                                                                                                                                                                                                                                                                                                                                                                                                                                                                                                                                                                                                                                                                                                                                                                                                                                                                                                                                                                                                                                                                                                                                                                                                                                                                                                                                                                                                                                                                                                                                                                                                                                                                     | Water tank filling        |
| Fuses13                      | Refrigerator16                                                                                                                                                                                                                                                                                                                                                                                                                                                                                                                                                                                                                                                                                                                                                                                                                                                                                                                                                                                                                                                                                                                                                                                                                                                                                                                                                                                                                                                                                                                                                                                                                                                                                                                                                                                                                                                                                                                                                                                                                                                                                                                 | Winter camping hints 23   |