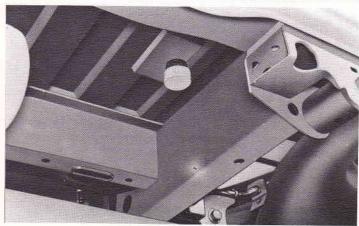

## **City water connection**

To provide you with the convenience of an ample water supply at campsite, a hose fitting **B** has been installed in the left side panel of the vehicle.

When **city water is not available**, you can carry your own supply in the built-in water tank, located in the storage chest between sink cabinet and clothes closet. The water tank can be filled from outside through the lockable filler cap **A** installed in the left side panel of the vehicle.

Tank capacity is 13.2 US gal. or 50 liters.

Remember that any weight carried affects fuel economy. Consider filling your water tank shortly before you reach the campsite and not at home.