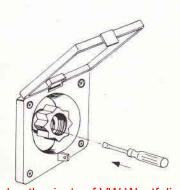

## Water tank filling

To **unlock** the filler hose stopper, turn the key clockwise one quarter of a turn and pull stopper out.

To **lock** the filler hose opening, insert stopper, turn key counter-clockwise one quarter of a turn and remove key.