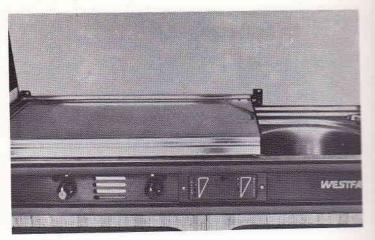

## Dinette table for passenger compartment

The swivel type table top can be moved out of the way to a storage position above the storage chest. For meal time comfort, the table can be adjusted with the two rotary knobs **A** and **B**.

When in use, be careful that the table top edge does not press against the gas range knobs.