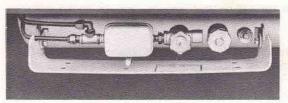

## Refrigeration

The controls for **gas/electric** refrigeration are arranged along the top edge of the refrigerator. They are accessible by opening the refrigerator door.

#### Start-up procedure for propane operation:

- 1) Turn the gas valve on propane tank to ON.
- 2) Move voltage selector switch (D) to GAS (center position).
- 3) Turn gas valve knob (E) to ON.
- 4) Turn thermostat control knob (C) clockwise to MAX.
- 5) Pull knob (A) and pump in and out at least 15 to 20 times.
- 6) Press and hold safety valve switch (B), at the same time push knob (A) in completely until an audible click is heard.

- 7) Continue to hold safety valve button (B) until the flame indicator light (F) in the sink cabinet control panel comes on and remains on. This should require about 15-30 seconds.
- 8) If the flame indicator light **(F)** does not come on or, if it flickers on but goes out again, the pilot light has failed to ignite to a steady burn. This might happen if the refrigerator has not been used for some time, or if the outside temperature is low. **Repeat steps 5-7.**
- 9) After a few minutes, check the flame indicator light (F) again, to assure yourself that the pilot light is still burning. The pilot light flame can also be observed through the sight glass in the lower left hand corner of the rear wall inside the refrigerator.
- 10) Should the pilot light snuff out unexpectantly, the flame indicator light (F) will also go out, and the thermocouple safety valve will automatically shut off the gas flow.
- 11) Temperature inside the refrigerator can be regulated with thermostat control knob (C). The center position will usually maintain sufficient cooling. In hot weather, or when more cooling is required, turn the knob toward MAX.