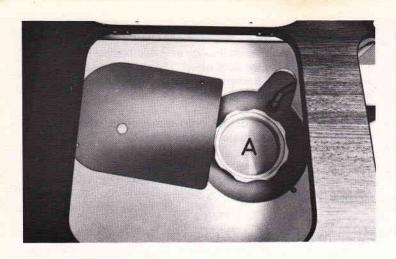

#### Water tank

We recommend you drain the water tank after every trip.

Tilt up storage chest lid.

Unscrew the cover shield and remove the plastic stopper A.

Unscrew the drain plug to empty the tank. Close the drain plug but leave the stopper open to allow the tank to air out. Should there be an odor, flush the tank with a solution of baking soda and water. Rinse the tank thoroughly with clear water and allow it to dry.