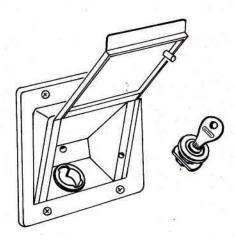

## Water tank filling

To **unlock** the filler hose stopper, turn the key clockwise one quarter of a turn and pull stopper out.

To **lock** the filler hose opening, insert stopper, turn key counter-clockwise one quarter of a turn and remove key.

The water tank vent pipe opening is located above the filler hose stopper.

The protective cover should not be removed, nor must the **vers** pipe opening be closed off.