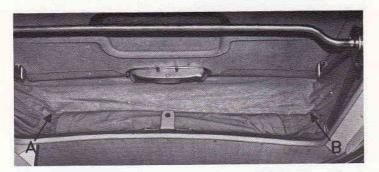

## Storage locker

The large storage compartment is under the seat cushion of the rear bench.

To gain access to the storage space, pull release knop  $\bf A$  up and lift the seat cushion. Secure the seat cushion lid with support rod  $\bf B$  provided on the left-hand side.