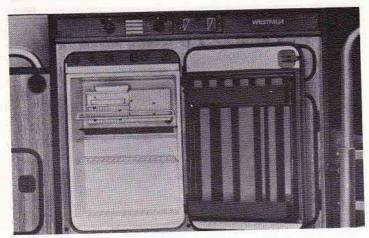

### Sink cabinet

The sink cabinet is divided into two sections.

The left section is equipped with a 1.5 cu. ft. (45 liters) refrigerator (see »Refrigerator« for details).

The right section holds a utensil drawer and a pantry for storage of non-perishable items.

Two three-prong outlets for electric refrigeration are located on the upper left side wall of the pantry section in the sink cabinet.