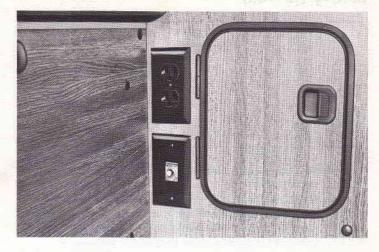

#### NOTE

When the city water hose connection has been made, turn the water pump switch knob on top of the faucet in direction »C« (City).

The water pump and all lights in the control panel can be turned on or off with switch **G.** The **left** light column indicates how much water is left in the tank. The **right** light column indicates the condition of the battery explained on page 12.

C green: 13.2-10.5 US gal. or 50-40 liters

D yellow: 10.5- 4.0 US gal. or 40-15 liters

E red: 4.0- 0.8 US gal. or 15- 3 liters

The **right** light column indicates the condition of the battery when the switch in the center of the panel is switched on.

- A green light > 12.5 Volt
- **B** yellow light < 12.5 Volt
- C red light < 12.0 Volt