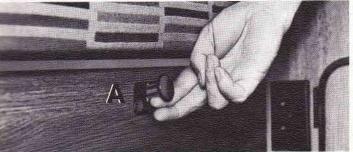

## Storage locker

The large storage compartment is under the seat cushion of the rear bench.

To gain access to the storage space, pull release knop  $\bf A$  up and lift the seat cushion. Secure the seat cushion lid with support rod  $\bf B$  provided on the left-hand side.